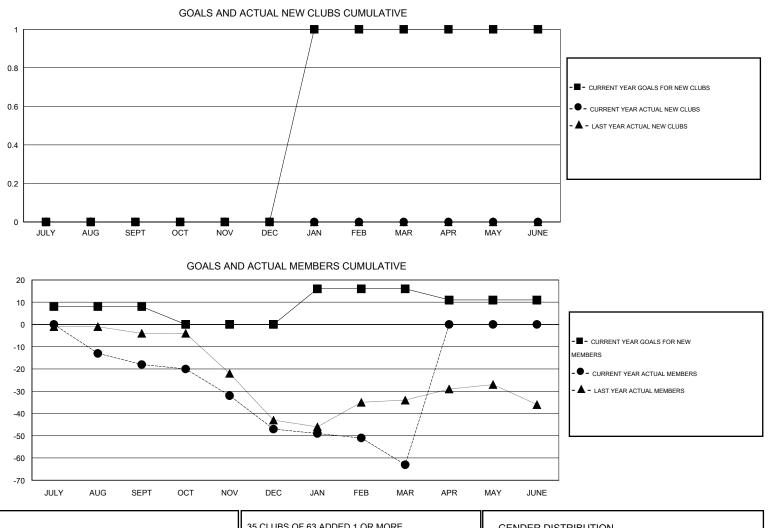

## John Muller

| GMT: John M           | Muller           |           | LOCATIC          | N AUSTRALI       | A                     |                    |                                     |                    | GMT CA 7         |
|-----------------------|------------------|-----------|------------------|------------------|-----------------------|--------------------|-------------------------------------|--------------------|------------------|
| Clubs                 |                  |           |                  |                  | Members               |                    |                                     |                    |                  |
| RESULTS FOR 2014-2015 |                  |           |                  |                  | RESULTS FOR 2014-2015 |                    |                                     |                    |                  |
| QUARTER               | NEW CLUB<br>GOAL | NEW CLUBS | DROPPED<br>CLUBS | NET<br>GAIN/LOSS | QUARTER               | NEW MEMBER<br>GOAL | CHARTER AND<br>NEW MEMBERS<br>ADDED | DROPPED<br>MEMBERS | NET<br>GAIN/LOSS |
| JULY/AUG/SEPT         | 0                | 0         | 0                | 0                | JULY/AUG/SEPT         | 8                  | 26                                  | 44                 | -18              |
| OCT/NOV/DEC           | 0                | 0         | 0                | 0                | OCT/NOV/DEC           | -8                 | 34                                  | 63                 | -29              |
| JAN/FEB/MAR           | 1                | 0         | 0                | 0                | JAN/FEB/MAR           | 16                 | 22                                  | 38                 | -16              |
| APR/MAY/JUNE          | 0                | 0         | 0                | 0                | APR/MAY/JUNE          | -5                 | 0                                   | 0                  | 0                |

| DROPPED CLUBS: 0 | 35 CLUBS OF 63 ADDED 1 OR MORE | GENDER DISTRIBUTION   |      |  |
|------------------|--------------------------------|-----------------------|------|--|
|                  | NEW MEMBERS                    | MALE 961 (73.7        | 70%) |  |
|                  |                                | FEMALE 343 (26.3      | 30%) |  |
| DROPPED MEMBERS  |                                |                       |      |  |
| DECEASED 13      |                                |                       |      |  |
| CLUB CANCELLED 0 | ASSESSMENT DATA                | FAMILY UNIT MEMBERS   | 215  |  |
| OTHER 132        |                                | HEAD OF HOUSEHOLD     | 106  |  |
| TOTAL 145        |                                | NON-HEAD OF HOUSEHOLD | 109  |  |